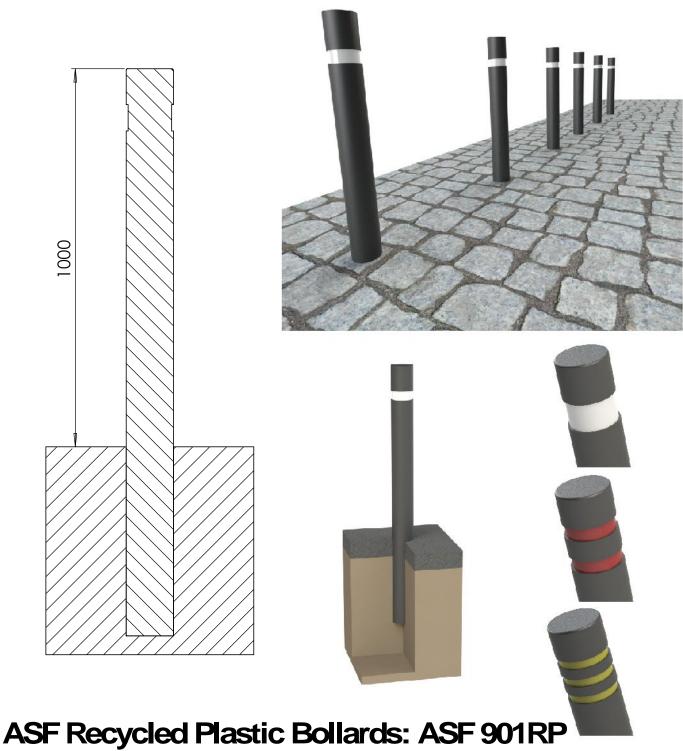

Material:

Environmentally Impeccable 100% recycled plastic

**Dimensions:** Bollards are available in 100mm, 120mm and 150mm diameter. Bollards are available in a variety of lengths

Colour: **Visibility Bands:** 

ASF Enviro black. Other colours are available on request

Visibility bands can be added in a machined recess

Ram Raid: Whilst recycled plastic bollards are not designed as ram raid protection bollards, ASF can core them and add a steel core which strengthens them greatly. The steel used is from recycled sources

Bollards can be adapted to form part of a post and rail system or have eyes added for chain links

Adaptations: